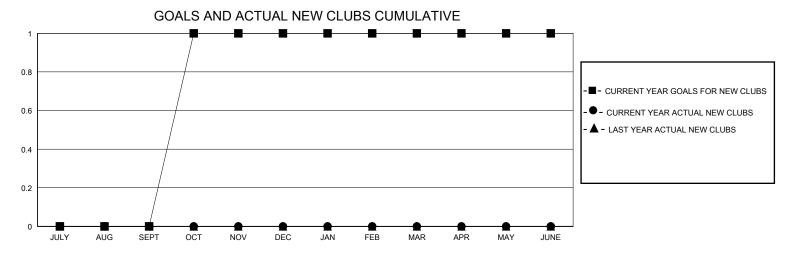

## District 14 J

Results as of: 3/31/2024

| GMT:                         |               |             | GMT CA        |                              |                         |                         |                                                    |  |  |
|------------------------------|---------------|-------------|---------------|------------------------------|-------------------------|-------------------------|----------------------------------------------------|--|--|
| Clubs                        |               |             |               | Members                      |                         |                         |                                                    |  |  |
| RESULTS FOR 2023-2024        |               |             |               | RESULTS FOR 2023-2024        |                         |                         |                                                    |  |  |
| QUARTER                      | NEW CLUB GOAL | NEW CLUBS   | DROPPED CLUBS | QUARTER MEI                  | MBER GROWTH NET<br>GOAL | MEMBER GROWTH<br>ACTUAL | DROPPED<br>MEMBERS ACTUAL<br>(including transfers) |  |  |
| JULY/AUG/SEPT<br>OCT/NOV/DEC | 0<br>1<br>0   | 0<br>0<br>0 | 0<br>0<br>0   | JULY/AUG/SEPT<br>OCT/NOV/DEC | 7<br>10<br>5            | 9<br>6<br>16            | 16<br>18<br>16                                     |  |  |
| JAN/FEB/MAR<br>APR/MAY/JUNE  | 0             | 0           | 0             | JAN/FEB/MAR<br>APR/MAY/JUNE  | 5                       | 0                       | 0                                                  |  |  |