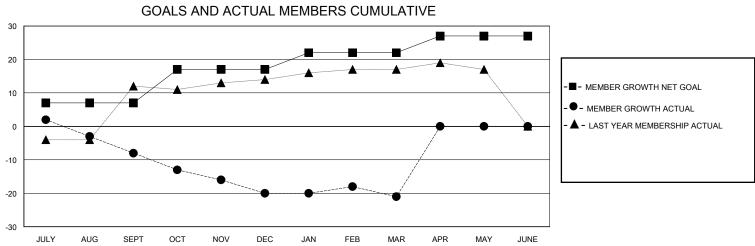

## District 14 J

Results as of: 3/31/2024

| GMT:                         |               |             | GMT CA        |                              |                         |                         |                                                    |  |  |
|------------------------------|---------------|-------------|---------------|------------------------------|-------------------------|-------------------------|----------------------------------------------------|--|--|
| Clubs                        |               |             |               | Members                      |                         |                         |                                                    |  |  |
| RESULTS FOR 2023-2024        |               |             |               | RESULTS FOR 2023-2024        |                         |                         |                                                    |  |  |
| QUARTER                      | NEW CLUB GOAL | NEW CLUBS   | DROPPED CLUBS | QUARTER MEI                  | MBER GROWTH NET<br>GOAL | MEMBER GROWTH<br>ACTUAL | DROPPED<br>MEMBERS ACTUAL<br>(including transfers) |  |  |
| JULY/AUG/SEPT<br>OCT/NOV/DEC | 0<br>1<br>0   | 0<br>0<br>0 | 0<br>0<br>0   | JULY/AUG/SEPT<br>OCT/NOV/DEC | 7<br>10<br>5            | 9<br>6<br>16            | 16<br>18<br>16                                     |  |  |
| JAN/FEB/MAR<br>APR/MAY/JUNE  | 0             | 0           | 0             | JAN/FEB/MAR<br>APR/MAY/JUNE  | 5                       | 0                       | 0                                                  |  |  |